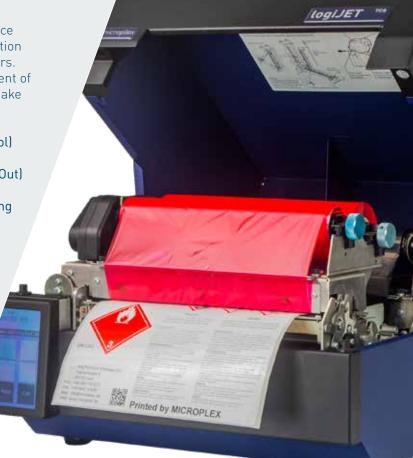

- Monitoring and control of the printout via electrical signals with 8 input and 8 output channels (GPIO / SPS-Control)
- Monitoring the printer status via SNMP (Fleet management)
- Individual feedback messages via data channel (Status-Out)
- > User friendly configuration via web panel

### Seamless integration into production lines

Microplex print solutions based on the Microplex Multi-Intelligence Controller MPC, provide multiple benefits for a seamless integration into intelligent production lines, conveyor systems, and applicators. The features of the Microplex controller supports your development of defined timings for your application with a true hardware handshake and optional software signals.

- Real programmable electrical signals (GPIO/SPS-Control)
- Individual feedback messages via data channel (Status-Out)
- Fast integration into systems due to flexible programming features
- Seamless administration via web interface
- Fast first printed page for short production cycle times
- 2-color 8-inch wide batch printing with logiJET TC8
- 8-inch thermal print module available