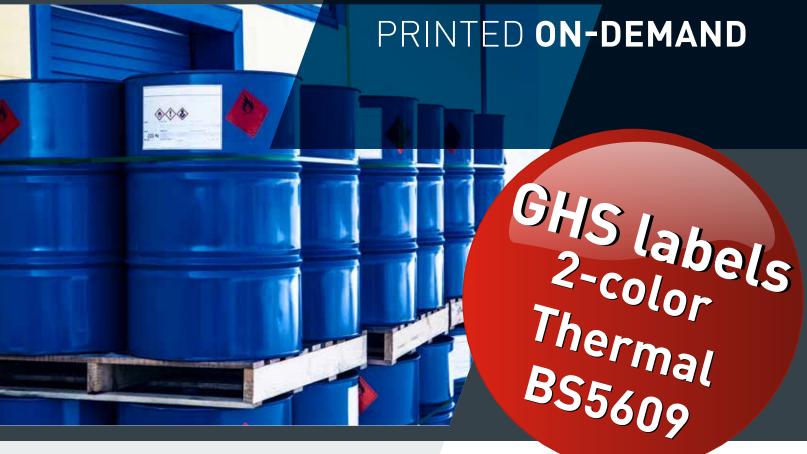

# **GHS LABELS**

- STANDARD LASER PRINTER COMPATIBLE
- TROUBLE-FREE PAPER HANDLING
- **8-INCH 2-COLOR BATCH PRINTING**
- **COMPATIBLE WITH SAP AND AS/400**

Through PCL5 + JetCAPS as well as LAN-IPDS